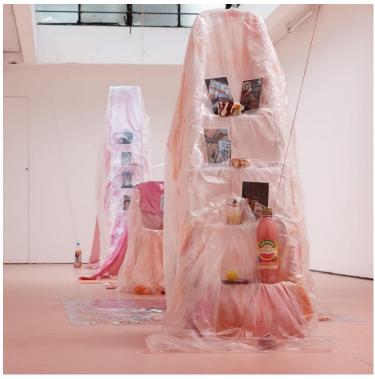

# Twenty minutes into a six hour journey and I want to tell you about the wind farm (4 Flags) Holly White

Flags designed by the artist, made by flagmaker Loraine Cooke, balloons, papier mache, photos

Lotus, Group exhibition, Bosse and Baum, London 2017