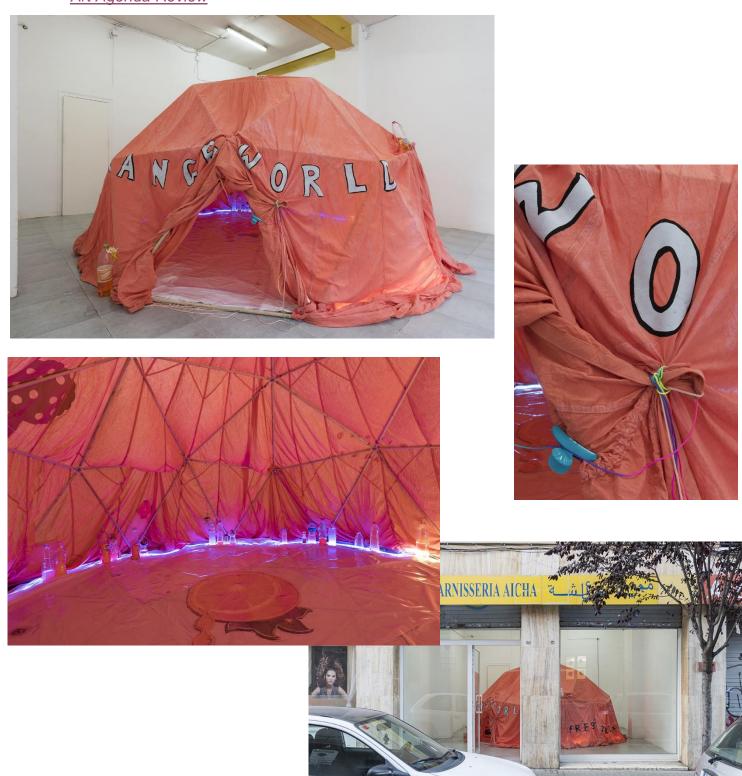

#### **Orange World**

Holly White

Dyed cotton parachute with appliqué, geodesic dome made with broomsticks, bed sheets, clear plastic, orange drinks including Fanta, Trina, and America, oranges, plastic bottles, color-changing lights, cardboard orange box, rainbow string, photos of Orange World, Florida, and Gibeau Orange Julep, Montreal, dimensions variable Cordova, Barcelona

2017

Art Agenda Review