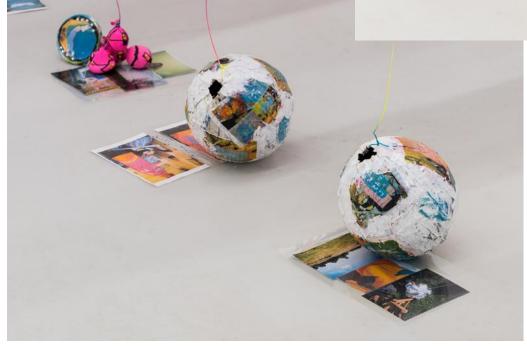

# Twenty minutes into a six hour journey and I want to tell you about the wind farm (4 Flags) Holly White

Flags designed by the artist, made by flagmaker Loraine Cooke, balloons, papier mache, photos

Lotus, Group exhibition, Bosse and Baum, London 2017