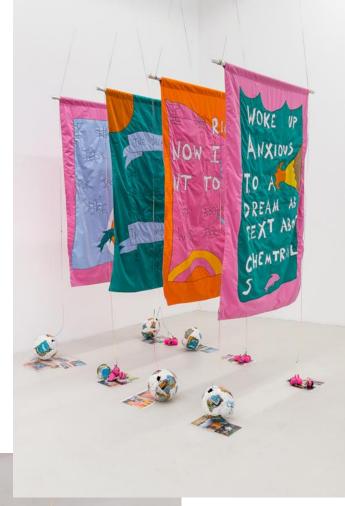

# Twenty minutes into a six hour journey and I want to tell you about the wind farm (4 Flags) Holly White

Flags designed by the artist, made by flagmaker Loraine Cooke, balloons, papier mache, photos

Lotus, Group exhibition, Bosse and Baum, London 2017