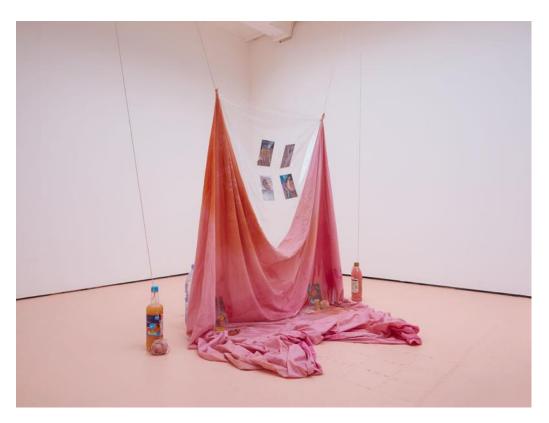

#### **Orange World**

Holly White

Dyed cotton parachute with appliqué, geodesic dome made with broomsticks, bed sheets, clear plastic, orange drinks including Fanta, Trina, and America, oranges, plastic bottles, color-changing lights, cardboard orange box, rainbow string, photos of Orange World, Florida, and Gibeau Orange Julep, Montreal, dimensions variable Cordova, Barcelona