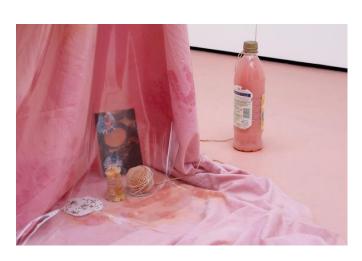

#### **Orange World**

Holly White

Dyed cotton parachute with appliqué, geodesic dome made with broomsticks, bed sheets, clear plastic, orange drinks including Fanta, Trina, and America, oranges, plastic bottles, color-changing lights, cardboard orange box, rainbow string, photos of Orange World, Florida, and Gibeau Orange Julep, Montreal, dimensions variable Cordova, Barcelona