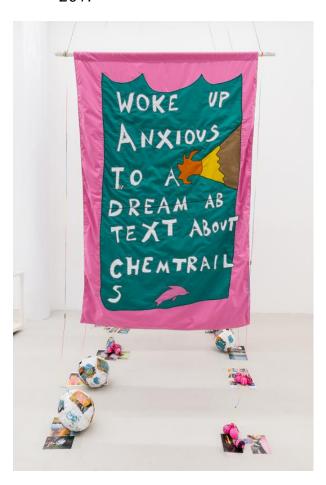

# Twenty minutes into a six hour journey and I want to tell you about the wind farm (4 Flags) Holly White

Flags designed by the artist, made by flagmaker Loraine Cooke, balloons, papier mache, photos

Lotus, Group exhibition, Bosse and Baum, London 2017